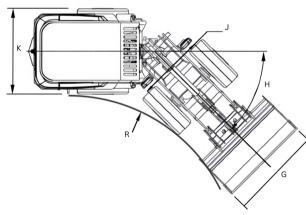

| С        | E |
|----------|---|
| D        |   |
| <u> </u> | F |

| Dimensions |             |         |      |             |         |  |
|------------|-------------|---------|------|-------------|---------|--|
| Item       | US Standard | Metric  | Item | US Standard | Metric  |  |
| А          | 14' 1"      | 4290 mm | F    | 4' 5"       | 1330 mm |  |
| В          | 7' 5"       | 2250 mm | G    | 3' 8"       | 1115 mm |  |
| С          | 12' 10"     | 3918mm  | Н    | 45°         | 45°     |  |
| C1         | 11' 4"      | 3440 mm | _    | 2' 9"       | 840 mm  |  |
| D          | 10' 2"      | 3099 mm | K    | 4' 2"       | 1260 mm |  |
| D1         | 8' 7"       | 2618 mm | L    | 33°         | 33°     |  |
| E          | 1' 12"      | 1254 mm | R    | 7'          | 2130 mm |  |
| E1         | 2' 6"       | 772 mm  |      |             |         |  |