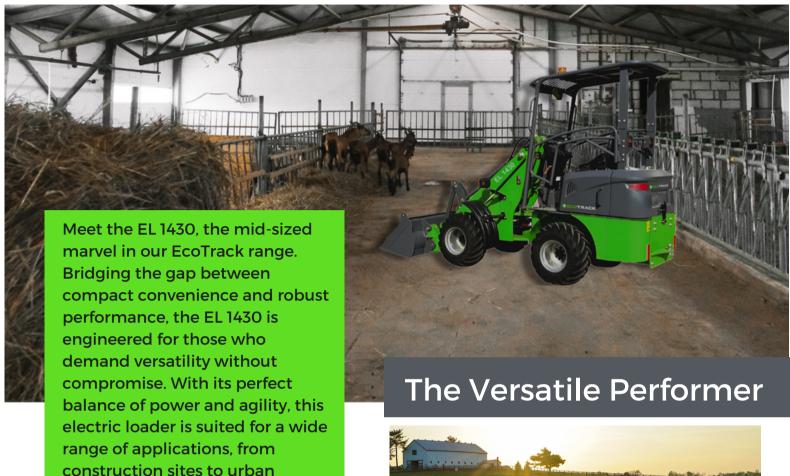

## ELT 1320

USD \$19,600.\* CAD \$25,900.\*

Leading the Charge in Electric Sustainability!

landscaping. Equipped with

delivers impressive lifting

and a significantly reduced carbon footprint, making it a smart choice for consumers or

businesses aiming to boost productivity while supporting

environmental sustainability.

advanced electric technology, it

capacity, operational efficiency,

ARTICULATING BOOM
INSTANT TORQUE
ZERO EMMISIONS
INDOOR USE
LESS MAINTENANCE
ECO-FRIENDLY
+ MASSIVE TOWING POWER!!!